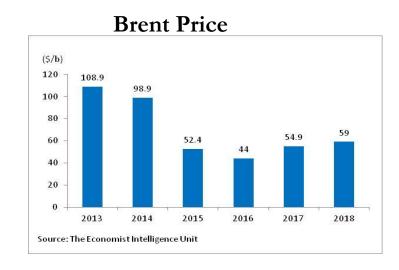

2018 budget submitted to

NASS Moody's downgraded Nigeria to B2,

8 Nigerian banks downgraded

Oil price crosses \$60pb threshold, production at 1.74mbpd

## **ECONOMIC SCORECARD**

| Indicators                                              | January 2017                   | January 2018     |
|---------------------------------------------------------|--------------------------------|------------------|
| Oil price (\$pb)                                        | 52.40                          | 66.34            |
| Exchange rate (N/ $\$$ )- Parallel PPP Value (N/ $\$$ ) | 490.00<br>324.38               | 363.00<br>335.47 |
| External reserves (\$bn)                                | 26.10                          | 37.92            |
| Inflation (%)                                           | 18.72                          | 15.90 (Nov)      |
| Unemployment Underemployment                            | 14.20%(Q4'16)<br>21.00%(Q4'16) | 18.80<br>21.20   |
| Misery index                                            | 53.92                          | 55.90            |
| Stock market cap (N'trn)                                | 8.90                           | 13.61            |
| Vacancy factor index                                    | 165                            | 172              |

#### Positive +

34% increase in oil price

Electric cars catch on

3

Average oil price of \$54pb will cap consumption in oil-rich countries