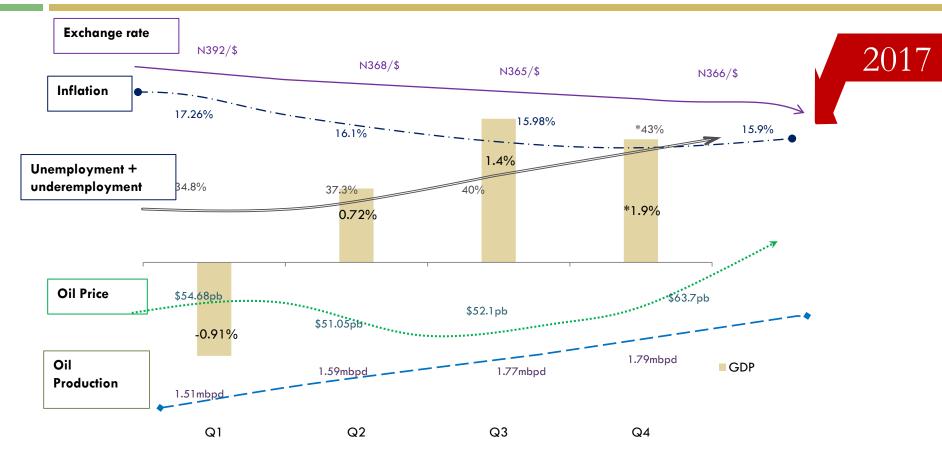

## 2017 Chronology

\$1bn Eurobond plus \$0.5bn tap successful

)1

eview

NLC demands wage review

Naira crashed toN520/\$

Unemployment + underemployment rate at 34.8%

financial derivatives

Nigeria exits recession (grows 0.55%, revised to 0.72%)

Budget 2017 signed into law in May

• Forcados pipeline re-opens after 1 year of force majeure

IEFX window introduced on April 22

## 2017 Chronology

President Buhari returned after

time out in the U.K.

Economy expands 1.4% y-o-y

IATA ROE moved from N306

to N325 to N359

Unemployment +

Fuel scarcity resurfaces

2018 budget submitted to

NASS Moody's downgraded Nigeria to B2,

8 Nigerian banks downgraded

Oil price crosses \$60pb threshold, production at 1.74mbpd

## **ECONOMIC SCORECARD**

| Indicators                                              | January 2017                   | January 2018     |
|---------------------------------------------------------|--------------------------------|------------------|
| Oil price (\$pb)                                        | 52.40                          | 66.34            |
| Exchange rate (N/ $\$$ )- Parallel PPP Value (N/ $\$$ ) | 490.00<br>324.38               | 363.00<br>335.47 |
| External reserves (\$bn)                                | 26.10                          | 37.92            |
| Inflation (%)                                           | 18.72                          | 15.90 (Nov)      |
| Unemployment Underemployment                            | 14.20%(Q4'16)<br>21.00%(Q4'16) | 18.80<br>21.20   |
| Misery index                                            | 53.92                          | 55.90            |
| Stock market cap (N'trn)                                | 8.90                           | 13.61            |
| Vacancy factor index                                    | 165                            | 172              |