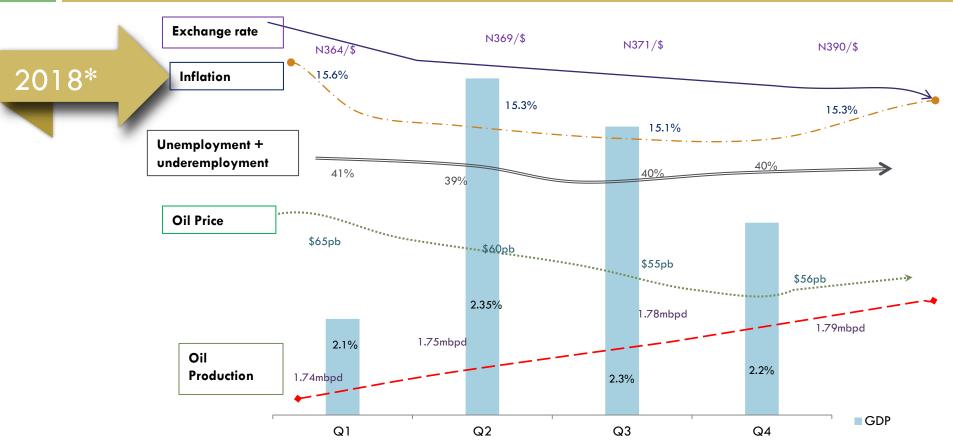

## 2017 (SPOT THE DIFFERENCE)

Source: EIU, FDC, NBS, \* FDC's forecast

## 2018 (SPOT THE DIFFERENCE)