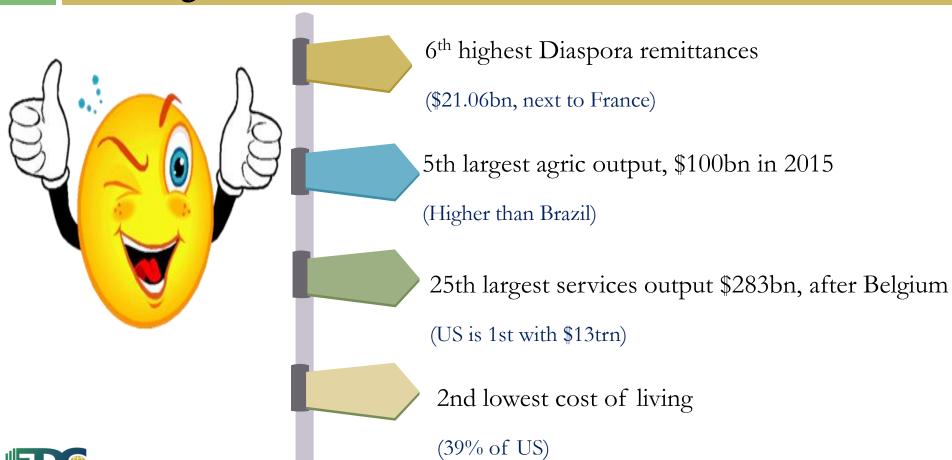

- Next to Senegal
- 36.6% of adult population who are business owners/managers

- 108 million tonnes per annum
- 6th largest producer of cocoa
  - With 200,000 tonnes accounting for 13% of global production
- 25th in Fish & Aquaculture production with 1m tonnes